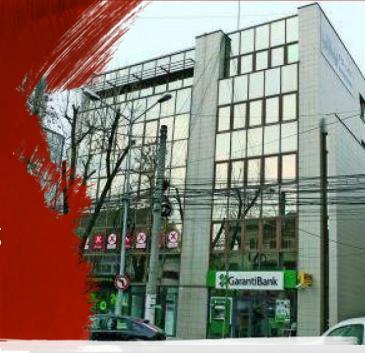

# Office to let

Floreasca (141-143) Office Building

Bucharest, Sector 2, 141-143 Floreasca Street

# **Building information**

| Building status      | Existing     |
|----------------------|--------------|
| Year of construction | 2001         |
| Parking ratio        | 1 / 100 sq m |
| Total building area  | 1 800 sq m   |