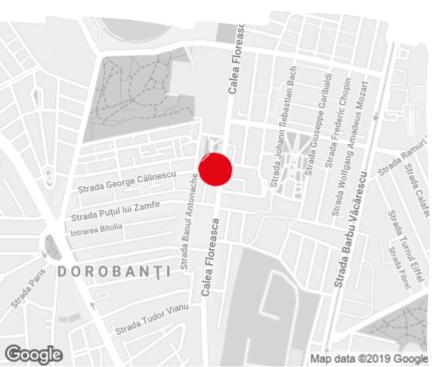

# officefinder.ro

# Office to let

Floreasca (141-143) Office Building

Bucharest, Sector 2, 141-143 Floreasca Street



# **Building information**

| Building status      | Existing     |
|----------------------|--------------|
| Year of construction | 2001         |
| Parking ratio        | 1 / 100 sq m |
| Total building area  | 1 800 sq m   |

### **Commercial terms**

| Office space*      | after login * |
|--------------------|---------------|
| Parking            | after login * |
| Service charge*    | after login * |
| Minimum lease term | after login * |
| Availability       | after login * |

\* Asking terms for m<sup>2</sup>/month

## Location



# Available space

Building completely leased



# office**finder.ro**

# Standard fit-Out

漱

Air conditioning

6

Suspended ceiling

6

Telephone cabling

05

Computer cabling

4

Power cabling

60

Smoke detectors

 $\approx$ 

Carpeting

<u>A</u>"

Reception

Security



Fibre optics



Switchboard

# Typical floor plan



# **Public transport**

Bus: 182, 282, 135