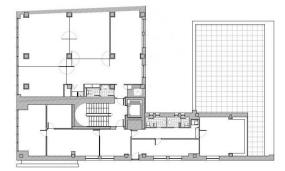

------------------|--------------|
| Year of construction | 2001         |
| Parking ratio        | 1 / 100 sq m |
| Total building area  | 1 800 sq m   |

### **Commercial terms**

| Office space*      | after login * |
|--------------------|---------------|
| Parking            | after login * |
| Service charge*    | after login * |
| Minimum lease term | after login * |
| Availability       | after login * |

\* Asking terms for m<sup>2</sup>/month

## Location



# Available space

Building completely leased



# office**finder.ro**

# Standard fit-Out

漱

Air conditioning

6

Suspended ceiling

6

Telephone cabling

05

Computer cabling

4

Power cabling

60

Smoke detectors

 $\approx$ 

Carpeting

<u>A</u>"

Reception

Security



Fibre optics



Switchboard

# Typical floor plan



# **Public transport**

Bus: 182, 282, 135